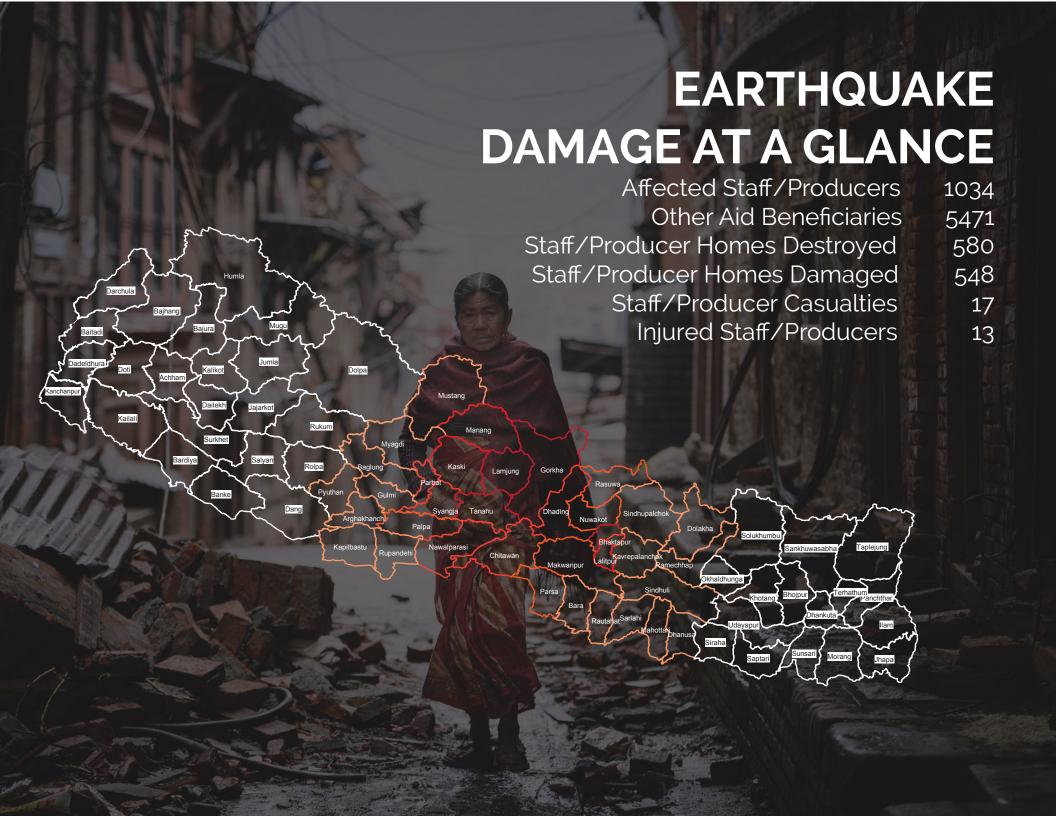

### QUICK FACTS ABOUT THE EARTHQUAKE

THE HUMAN TOLL IS THE HIGHEST ON RECORD IN NEPAL. 9,000 people were killed and another 23,000 were injured. Tith the total destruction of 450 public health facilities, including 5 hospitals, the country's ability to respond was overwhelmed in the wake of the earthquake.

THE ECONOMIC COST OF THE QUAKE IS ESTIMATED TO BE AS MUCH AS HALF NEPAL'S ANNUAL GDP. The world bank has declared the disaster to have pushed 3% of the population into poverty - "as many as IM more poor people." This is expected to have severe, long-term effects on the Nepali economy.

THE GOVERNMENT OF NEPAL STRUGGLES TO COORDINATE AND DISTRIBUTE THE AID MONEY IT HAS RECEIVED FROM VARIOUS DONORS. Due to years of internal conflict, local and national bodies lack the organization to deal with a disaster on this scale. technical assistance is required to maximize the effectiveness of assistance programs.

THE DISASTER IS NOT OVER. Geophysicists predict another large earthquake will strike the area in the coming years. recovery and emergency preparedness must be a priority to avoid similar destruction and loss of life in the future.