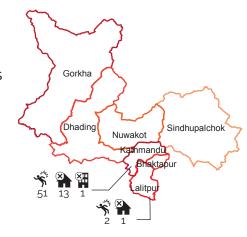

#### **DAMAGE PROFILE: NEW SADLE**

TOTAL STAFF/PRODUCERS AFFECTED: 53
DISTRICT LOCATIONS OF AFFECTED STAFF/PRODUCERS:

- > KATHMANDU
  - 51 AFFECTED
  - 13 HOMES DAMAGED/DESTROYED
- 1 WORKSHOP DAMAGED
- > LALITPUR

ES..

- 2 AFFECTED
- 1 HOME DAMAGED/DESTROYED
  27 ADDITIONAL PRODUCERS' HOMES
  DESTROYED AND 14 DAMAGED IN
  VARIOUS LOCATIONS. KAPAN
  WORKSHOPS SUSTAINED 2.453M
  RUPEES' DAMAGE. OTHER DAMAGE
  REPORTED INCLUDES A CLINIC AND
  SCHOOL THAT LOST COMPUTERS,
  LIBRARY AND LAB EQUIPMENT, AND
  SUSTAINED STRUCTURAL DAMAG-