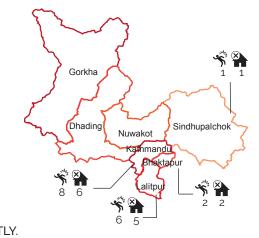

#### DAMAGE PROFILE: GET PAPER INDUSTRIES

TOTAL STAFF/PRODUCERS AFFECTED: 61
DISTRICT LOCATIONS OF AFFECTED STAFF/PRODUCERS:

- > KATHMANDU
  - 31 AFFECTED
  - 1 CASUALTY
  - 28 HOMES DESTROYED 3 HOMES DAMAGED
- > SINDUPALCHOK
  - 4 AFFECTED
- 4 HOMES DESTROYED
- > NUWAKOT
- 8 AFFECTED
- 8 HOMES DESTROYED
- > DHADING
  - 6 AFFECTED
- 6 HOMES DESTROYED
- > GORKHA
- 2 AFFECTED
- 2 HOMES DESTROYED
- > DOLAKHA
- 5 AFFECTED / 5 HOMES DESTROYED

50 WOMEN WORKING TO PREVENT HUMAN TRAFFICKING HAVE LOST THEIR HOMES IN HETAUDA. GET PAPER OFFICES SUSTAINED DAMAGES ESTIMATED AT 466,000 RUPEES. 2 SCHOOLS SUSTAINED 150,000 RUPEES' WORTH OF DAMAGE.