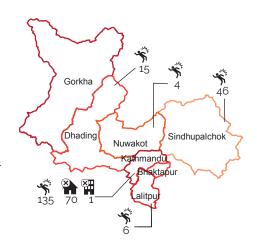

#### **DAMAGE PROFILE: MANUSHI**

TOTAL STAFF/PRODUCERS AFFECTED: 206 DISTRICT LOCATIONS OF AFFECTED STAFF/PRODUCERS:

> KATHMANDU

135 AFFECTED

70 HOMES DESTROYED

1 FACTORY DESTROYED

> LALITPUR

6 AFFECTED

> SINDUPALCHOK 46 AFFECTED

> NUWAKOT 4 AFFECTED > DHADING

15 AFFECTED
63 MICROCREDIT PROGRAM STAFF &
15,410 LOAN BENEFICIARIES' HOMES
WERE DESTROYED IN VARIOUS

LOCATIONS WITH 55 CASUALTIES.
MANUSHI SUSTAINED 2 DESTROYED

BUILDINGS & 2 DAMAGED WORTH AN ESTIMATED 400M RUPEES.

EQUIPMENT DAMAGE ALSO OCCURRED IN MICROCREDIT BRANCH OFFICES.

\*\* ×

Sindhupalchok

6 1

Nuwakot

Kathmandu

Bhaktaour