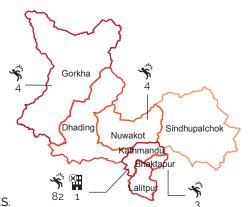

#### **DAMAGE PROFILE: HATALE**

TOTAL STAFF/PRODUCERS AFFECTED: 93
DISTRICT LOCATIONS OF AFFECTED STAFF/PRODUCERS:

- > KATHMANDU
- 82 AFFECTED
- 1 FACTORY DAMAGED
- > BHAKTAPUR
- 3 AFFECTED
- > NUWAKOT
  - 4 AFFECTED
- > GORKHA 4 AFFECTED
- 93 PRODUCERS' HOMES

DESTROYED IN VARIOUS

LOCATIONS.

2.5M RUPEES 'DAMAGE

REPORTED TO ONE FACTORY,

WITH AN ADDITIONAL 48M RUPEES

IN LOST BUSINESS ACROSS 3 FACTORIES.