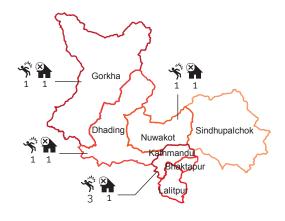

#### DAMAGE PROFILE: CHILDREN NEPAL

TOTAL STAFF/PRODUCERS AFFECTED: 30 DISTRICT LOCATIONS OF AFFECTED STAFF/PRODUCERS:

> KATHMANDU 1 AFFECTED

1 HOME DESTROYED

> DHADING 6 AFFECTED

1 HOME DAMAGED

> GORKHA

2 AFFECTED 3 HOMES DAMAGED

THREE STAFF/PRODUCER HOMES WERE DAMAGED IN KASKI. ONE HOME WAS DAMAGED IN EACH OF BHAJHANG, PARBAT AND MAHOTARI. 11 HOMES OF SUPPORTED CHILDREN WERE DAMAGED IN VARIOUS DISTRICTS. 4 PARTNER SCHOOLS IN EACH OF PARBAT,

KASKI AND TANAHUN WERE

CER HOMES
ASKI. ONE
IN EACH OF
ND MAHOPPORTED
AGED IN
PARTNER
PARBAT.

\*\* ×

Gorkha

DAMAGED, AT A COST OF 6M RUPEES. THE CN OFFICE IN POKHARA SUSTAINED HEAVY DAMAGE WORTH APPROXIMATELY 1M RUPEES.