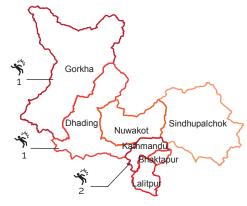

#### DAMAGE PROFILE: SUJHA

TOTAL STAFF/PRODUCERS AFFECTED: 6 DISTRICT LOCATIONS OF AFFECTED STAFF/PRODUCERS:

- > KATHMANDU
  - 3 AFFECTED
  - 1 HOME DAMAGED
- > NUWAKOT
- 1 AFFECTED
- 1 HOME DAMAGED
- > DHADING
- 1 AFFECTED
- 1 HOME DAMAGED
- > GORKHA
- 1 AFFECTED
- 1 HOME DAMAGED
- 1 OFFICE BUILDING COLLAPSED VALUED AT 12M RUPEES.