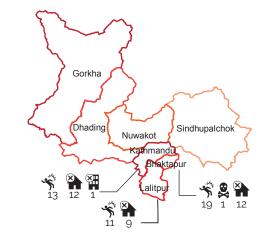

#### DAMAGE PROFILE: MAHAGUTHI

TOTAL STAFF/PRODUCERS AFFECTED: 40 DISTRICT LOCATIONS OF AFFECTED STAFF/PRODUCERS:

> KATHMANDU

13 AFFECTED 7 HOMES DESTROYED

5 HOMES DAMAGED

1 FACTORY DAMAGED

> LALITPUR

11 AFFECTED

2 HOMES DESTROYED 7 HOMES DAMAGED

> BHAKTAPUR

19 AFFECTED

1 CASUALTY

7 HOMES DESTROYED 5 HOMES DAMAGED

3 ADDITIONAL PRODUCERS' HOMES DESTROYED AND 1 DAMAGED IN KAVRE. 1 DESTROYED IN JHAPA.