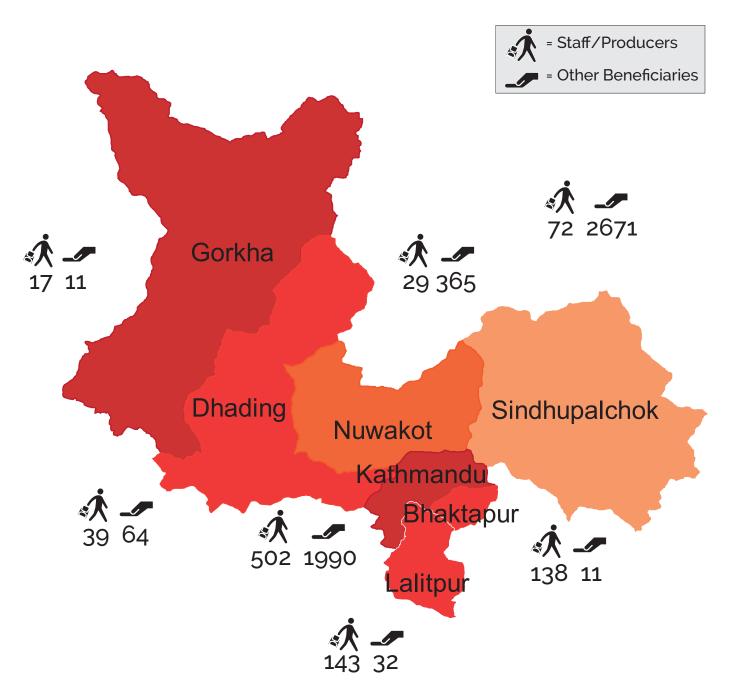

## AFFECTED PRODUCERS/BENEFICIARIES BY DISTRICT

### OTHER DISTRICTS

|                 | Р  | В   |
|-----------------|----|-----|
| Dolakha         | 16 | 2   |
| Tanahu          | 6  |     |
| Kaski           | 17 |     |
| Syangja         | 5  |     |
| Sindhuli        | 1  |     |
| Parabat         | 4  |     |
| Dang            | 2  |     |
| Banglung        | 1  |     |
| Ramechhap       | 17 |     |
| Okhaldhunga     | 2  |     |
| Pokhara         | 4  |     |
| Kavrepalanchowk | 2  | 300 |
| Lamjung         | 3  |     |
| Bhojpur         | 1  |     |
| Dhanusa         | 1  |     |
| Kavre           | 18 |     |
| Hetauda         | 1  |     |
| Jhapa           | 1  |     |
| Makwanpur       | 1  |     |
| Bara            | 1  |     |
| Rasuwa          |    | 25  |