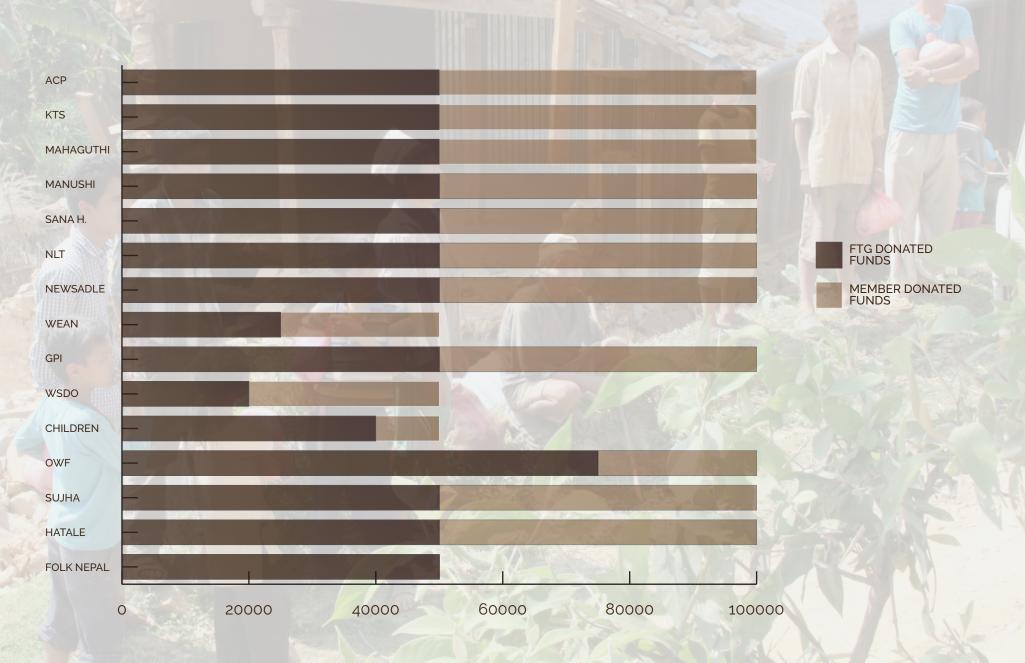

# DISTRIBUTION OF CASH AID

In the weeks immediately following the earthquake, FTGNepal mobilized quickly to solicit cash aid from its network of members and colleagues, which it distributed among