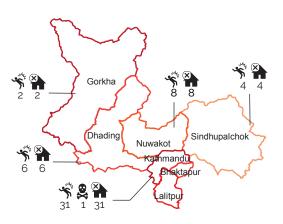

#### DAMAGE PROFILE: GET PAPER INDUSTRIES

TOTAL STAFF/PRODUCERS AFFECTED: 61
DISTRICT LOCATIONS OF AFFECTED STAFF/PRODUCERS:

- > KATHMANDU
  - 31 AFFECTED
  - 1 CASUALTY
  - 28 HOMES DESTROYED 3 HOMES DAMAGED
- > SINDUPALCHOK
  - 4 AFFECTED
- 4 HOMES DESTROYED
- > NUWAKOT
- 8 AFFECTED
- 8 HOMES DESTROYED
- > DHADING
  - 6 AFFECTED
- 6 HOMES DESTROYED
- > GORKHA
- 2 AFFECTED
- 2 HOMES DESTROYED
- > DOLAKHA
- 5 AFFECTED / 5 HOMES DESTROYED

50 WOMEN WORKING TO PREVENT HUMAN TRAFFICKING HAVE LOST THEIR HOMES IN HETAUDA. GET PAPER OFFICES SUSTAINED DAMAGES ESTIMATED AT 466,000 RUPEES. 2 SCHOOLS SUSTAINED 150,000 RUPEES' WORTH OF DAMAGE.