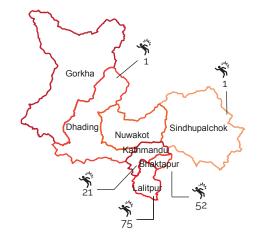

#### DAMAGE PROFILE: KUMBESHWAR TECHNICAL SCHOOL

TOTAL STAFF/PRODUCERS AFFECTED: 164
DISTRICT LOCATIONS OF AFFECTED STAFF/PRODUCERS:

- > KATHMANDU
- 21 AFFECTED
- > LALITPUR 75 AFFECTED
- > BHAKTAPUR 52 AFFECTED
- > SINDUPALCHOK 1 AFFECTED
- > DHADING
- 1 AFFECTED

KTS REPORTED 59 COLLAPSED STAFF/PRODUCER HOMES, 60 DAMAGED HOMES, 5 CASUALTIES, AND 9 INJURIES.

DAMAGE SUSTAINED TO KTS FACILITIES INCLUDE TOTAL COLLAPSE OF DYEING AND SAMPLE SECTIONS, AS WELL AS BROKEN WATER TANK, GATES AND BOUNDARY WALLS.