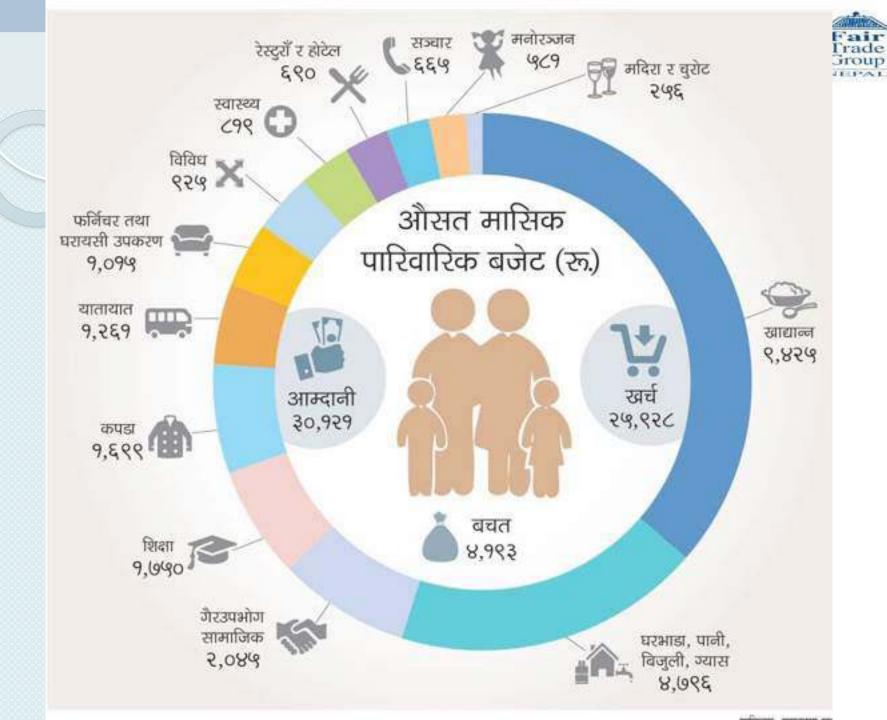

#### Central Bank of Nepal

Monthly Expense Euro 225-

Monthly Saving Euro 36-

Monthly Income Euro 261-

Minimum salary – Euro 84-

#### DAWS – Bread Basket

Living Wages in Ktm – Euro 183.28

**Actual Average Income of producers** in different POs –

Euro 108.10 plus benefits