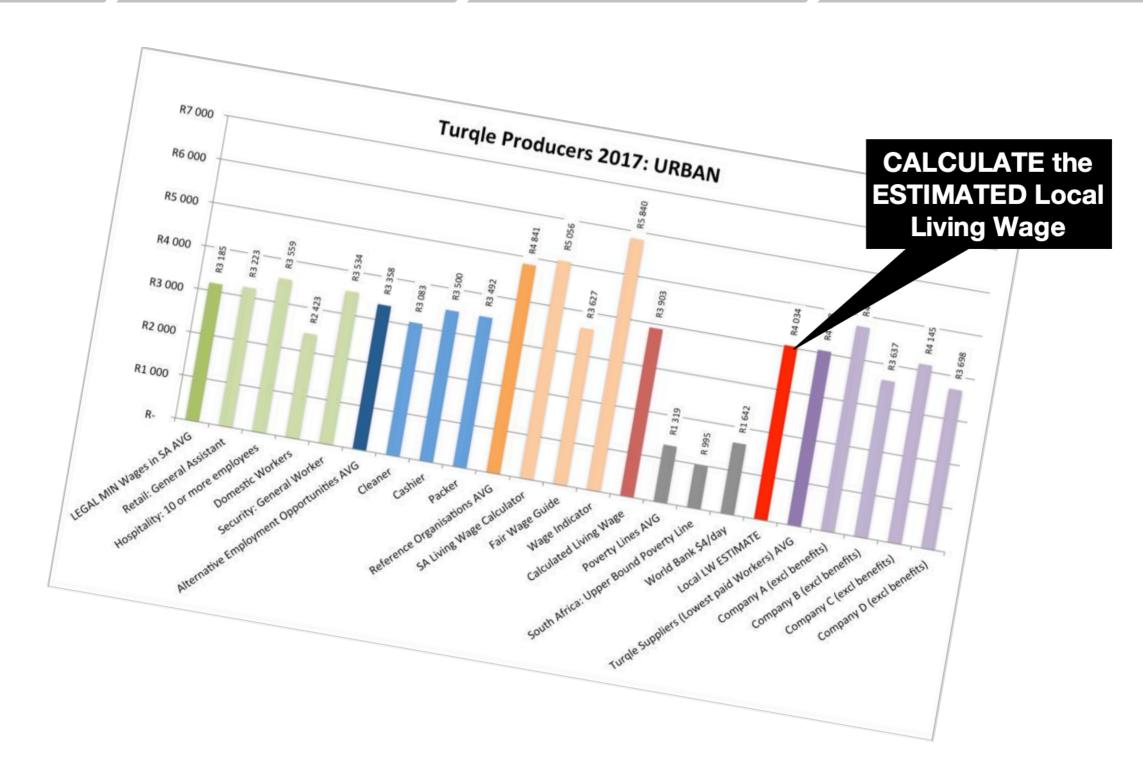

## Calculate a LOCAL LIVING WA based on a basic food basket

### Build a LOCAL LIVING WAGE with information about local wages...

### The ESTIMATED LOCAL LIVIN goes to the workers' committee to confirm the

CAL LIVING WAGE FAIR WAGE SAIR PRICE SAIR PAYMENT

### Calculate the ESTIMATED LOCAL LIVING WAGE

Sort the payroll list highest to lowest

Highlight the wages that are BELOW the Estimated Local Living Wage

FAIR PAYMENT FAIR PRICE FAIR WAGE LOCAL LIVING WA